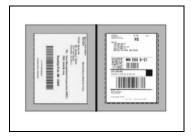

\*\*Labels ordered will be provided 24-36 hours after ordering.

1. Place the **DRC Return Shipping Label (orange label)** on each box, these should have arrived with your initial shipment. If you do not have these labels, please request at the time of ordering.

## ORANGE

2. Place the **UPS Return Shipping Label on each box.** These will be provided as a PDF, please print and tape on the box.

- 3. For detailed instructions on returning materials, please review <u>FDOE's ACCESS for ELLs</u> <u>Return Materials via UPS</u>.
  - Note: This document is located on FDOE's ACCESS for ELLs webpage under Assessment Resources for the Spring 2020 administration at <u>http://fldoe.org/accountability/assessments/k-12-student-assessment/access-for-ells.stml</u>.