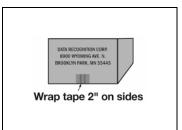

## Box materials for return:

- 1. Use the boxes from your original shipment. If a box is damaged or lost, you may substitute a box of similar size and strength.
- 2. Place all materials within the protective, plastic DRC return shipment bags, if you still have the bags. If not, place the test materials directly into the boxes.
- All materials (used and unused, manuals and test books) can be placed in any box. Alternate ACCESS for ELLs and Kindergarten ACCESS for ELLs materials may be mixed with ACCESS for ELLs materials. Condense boxes whenever possible.
- 4. Unused student labels may be discarded and need not be returned.
- 5. Seal each DRC return shipping bag using one of the plastic ties provided, if you still have bags and ties.
- Fill any empty space in the box with crumpled paper or bubble wrap to ensure that material does not shift during transit.
- 7. Fold the box flaps with the old shipping labels first to expose unused flaps.
- 8. Affix both DRC return shipping and UPS labels to each box.
- 9. Seal the boxes securely using heavy duty shipping tape.