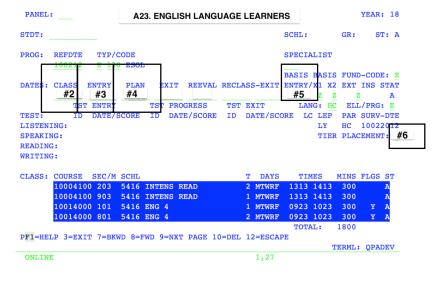

| Basis of Entry       | TIER PLACEMENT<br>(TERMS A23 PANEL) | 2017-18 ACCESS FOR ELLs 2.0<br>Overall Proficiency Scores | Date Entering U.S School<br>(DEUSS) |
|----------------------|-------------------------------------|-----------------------------------------------------------|-------------------------------------|
| A = Aural/Oral test  | A                                   | 1.0-2.0                                                   | 07/01/2018 or after                 |
| <b>R =</b> KTEA test | В                                   | 2.1-3.0                                                   | Between 07/01/2016 and 06/30/18     |
| L = ELL Committee    | С                                   | 3.1-6.0                                                   | Before 07/01/2016                   |
|                      | Pre-K, Kin                          | der and LF students                                       | TIER Placement = "Z"                |

| PANEL:      |               | A21. TEST SCORES |      |       | YEAR: 18         |
|-------------|---------------|------------------|------|-------|------------------|
| STDT:       |               |                  |      | SCHL: | GR: ST: A        |
| DATE: #7    | TEST: IPT/KEA | IDEA / KAUFMAN   |      | SCHL: | GR: US: E        |
| NATL        | DES           |                  | NATL | DES   | R: <u>Z</u>      |
| SUBTEST PCT | ID            | SUBTEST          | PCT  | ID    |                  |
| LISTEN #8   |               |                  |      | Field | I US = E (entry) |
| SPEAKING #9 |               |                  |      |       |                  |
| READING #10 |               |                  |      |       |                  |
| WRITING #11 |               |                  |      |       |                  |