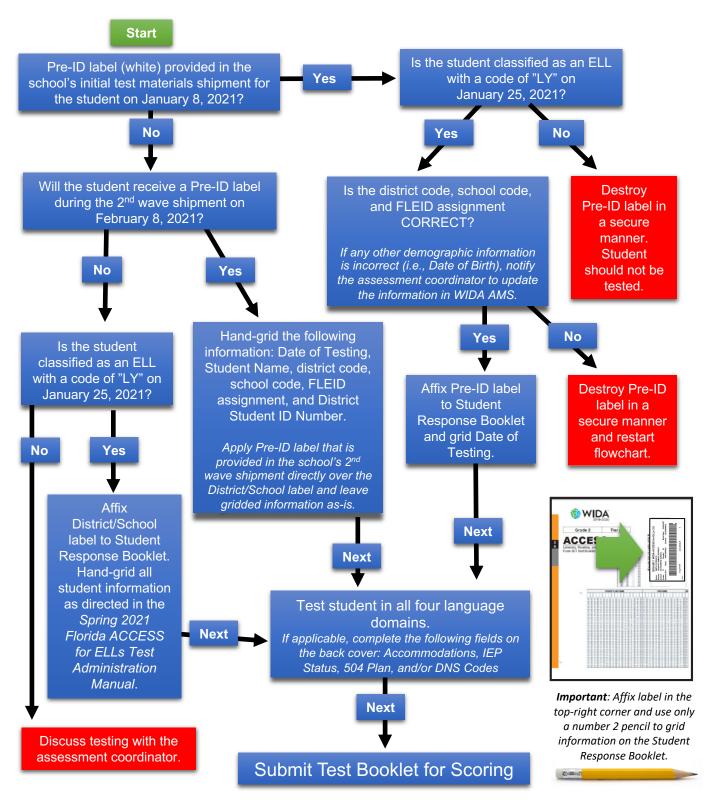

| Торіс |                                                                  | Overview of Florida's Policies and Procedures                                                                                                                                                                                                                                                                                                                                                                                                                                                                                                                                                                                                                                                                                                                                                                                                                                        |  |  |  |
|-------|------------------------------------------------------------------|--------------------------------------------------------------------------------------------------------------------------------------------------------------------------------------------------------------------------------------------------------------------------------------------------------------------------------------------------------------------------------------------------------------------------------------------------------------------------------------------------------------------------------------------------------------------------------------------------------------------------------------------------------------------------------------------------------------------------------------------------------------------------------------------------------------------------------------------------------------------------------------|--|--|--|
| 1.15  | DEMOGRAPHIC<br>INFORMATION                                       | For Pre-ID labels (white), grid the date of testing began. If applicable, grid the IEP Status, 504 Plan, Accommodations, and Do Not Score Codes.                                                                                                                                                                                                                                                                                                                                                                                                                                                                                                                                                                                                                                                                                                                                     |  |  |  |
|       |                                                                  | For District/School label (yellow),refer to section 4.6 of <i>Spring 2021 Florida ACCESS for ELLs Test Administration Manual</i> for complete guidance on completing student demographic information.                                                                                                                                                                                                                                                                                                                                                                                                                                                                                                                                                                                                                                                                                |  |  |  |
| 1.16  | NATIVE (HOME)<br>LANGUAGE CODES                                  | For Student Response Booklets with a District/School label (yellow) affixed, please confirm the student's Native (Home) Language code prior to gridding this information on the booklet. The complete list of Native (Home) Language codes in Florida are located within this document.                                                                                                                                                                                                                                                                                                                                                                                                                                                                                                                                                                                              |  |  |  |
| 1.17  | TEST TIMING                                                      | Follow WIDA's test timing recommendations for each test, as directed in the Spring 2021 Florida ACCESS for ELLs Test Administration Manual.                                                                                                                                                                                                                                                                                                                                                                                                                                                                                                                                                                                                                                                                                                                                          |  |  |  |
| 1.18  | TESTING SIGNS                                                    | The following testing signs, which are located within this document, <u>must</u> be posted to every door of the testing room:  • Do Not Disturb • No Electronic Devices                                                                                                                                                                                                                                                                                                                                                                                                                                                                                                                                                                                                                                                                                                              |  |  |  |
| 1.19  | TRANSLATIONS OF<br>DIRECTIONS IN<br>STUDENT'S NATIVE<br>LANGUAGE | Rephrase, explain in English, or, if specifically requested, translate the directions into the student's native language. Permitted on an individual basis. In addition, if all students within a test session speak the same native language, the test administrator is permitted to translate directions to the entire group.                                                                                                                                                                                                                                                                                                                                                                                                                                                                                                                                                      |  |  |  |
| 1.20  | INVALIDATION<br>PROCEDURES                                       | See Section 4.7 of Spring 2021 Florida ACCESS for ELLs Test Administration Manual for invalidation procedures that must be followed in Florida.                                                                                                                                                                                                                                                                                                                                                                                                                                                                                                                                                                                                                                                                                                                                      |  |  |  |
| 1.21  | MISSING MATERIALS<br>PROCEDURES                                  | Schools must investigate any report of missing materials. If, after a thorough investigation, a secure document is not found, the school assessment coordinator must inform the district assessment coordinator. The district assessment coordinator should complete the Materials Accountability Form in WIDA AMS (My Applications > Materials > Accountability Form).                                                                                                                                                                                                                                                                                                                                                                                                                                                                                                              |  |  |  |
|       |                                                                  | In addition, a written report regarding missing materials must be submitted to the Bureau of K–12 Student Assessment within 30 calendar days after secure materials have been identified as missing. The report must include the nature of the situation, the time and place of the occurrence, the names of the persons involved, a description of the communication between the district assessment coordinator's office and school personnel, copies of completed forms ( <i>Test Administration and Security Agreement, Test Administrator Prohibited Activities Agreements, Test Materials Chain of Custody Form, etc.</i> ), how the incident was resolved, and what steps are being implemented to avoid future losses.  Refer to Section 4.2 of the <i>Spring 2021 Florida ACCESS for ELLs Test Administration Manual</i> for Florida's policy related to missing materials. |  |  |  |