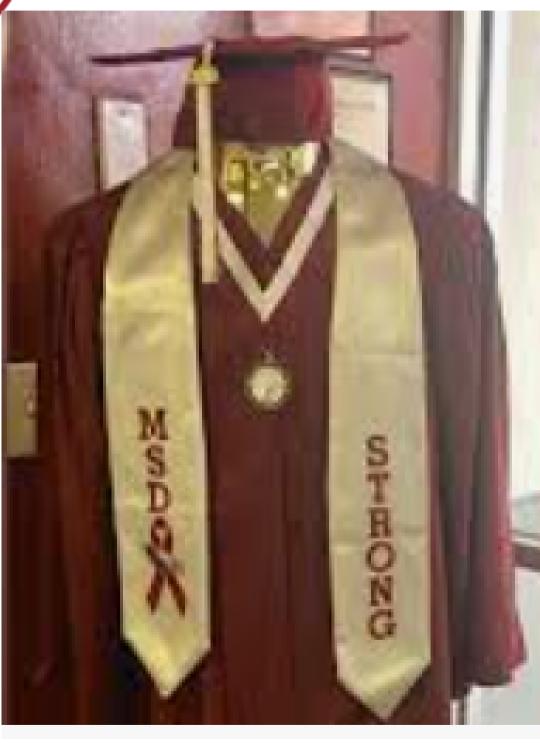

### What is in the graduation bag?

- Cap (you can decorate your cap),
   Gown, tassel
- MSD Strong Stole
- Cords and medals if you received them
- Graduation tickets (2 per graduate)
- Card with your name and seat number - this is the card you will give to have your name read<sub>0</sub>at graduation - DO NOT LOSE THIS