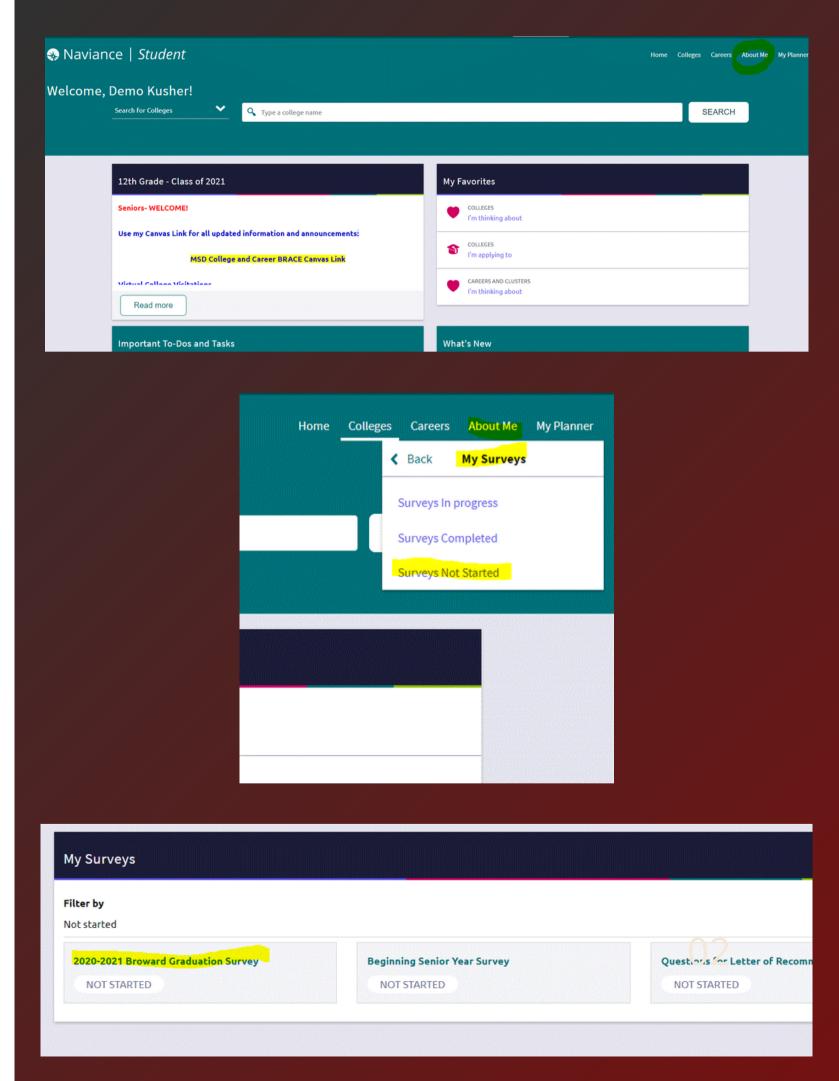

## MSD SENIOR CLASS OF 2021



## Senior Assembly May 18th and 19th YOU ARE ALMOST THERE!









## Class of 2021

#### **SENIOR PORTAL**

https://browardschools.instructure.com/courses/ 1066404

&

REMIND 101
PLEASE CHECK THIS FREQUENTLY



Please sign up for the REMIND! Send the appropriate code to 81010.

Code: @2021msd 02

# Senior Graduation Survey

ALL SENIORS MUST COMPLETE THIS IN NAVIANCE!







### Senior Exams



#### Exemptions were due on 5/14!

You must 2 out of the 3 to earn semester credit



Examples: 
$$3rd + 4th + Final Exam = Final Grade$$

$$A + B + A = A$$

$$D + F + F = F$$

$$B + F + A = C + C$$

$$C + F + D = D$$

Bee Man Calculator: https://www.bee-man.us/school/broward grades.php





### Service Hours



- Service Hour requirement needed for graduation has been waived for the class of 2021
- If you are missing service hours for Bright Futures Scholarship, please make sure you submit the MICROSOFT FORM by May 21st so your remaining number of service hours can be waived. The form is posted in our School Counseling Canvas Page and in Mr. Congdon's weekly senior bulletin emails



## **BRACE Information**

### Be sure to check weekly bulletins!





Final Year T