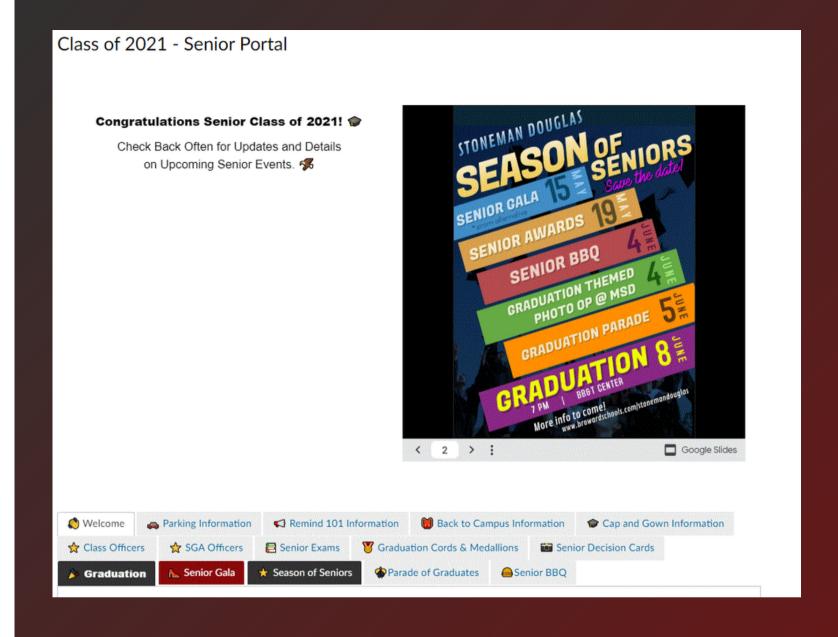

## Class of 2021

#### **SENIOR PORTAL**

https://browardschools.instructure.com/courses/ 1066404

&

REMIND 101
PLEASE CHECK THIS FREQUENTLY

Please sign up for the REMIND! Send the appropriate code to 81010.

Code: @2021msd 02