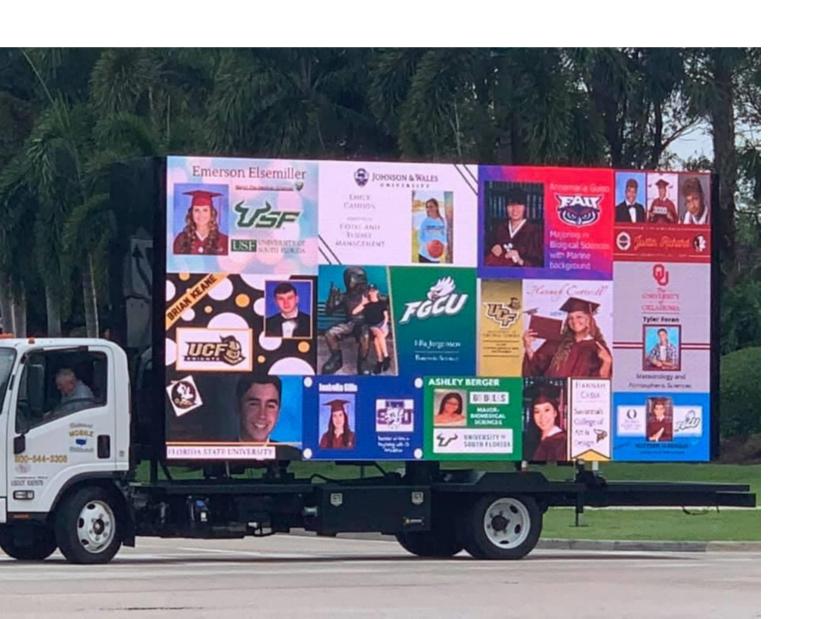

## Senior Parade 6/5/21 9:00 am

Go to the Class of 2021 Senior Portal to RSVP for the parade and to upload your pictures so we can add them to the digital billboard. The deadline to upload your pictures is this Thursday(in the Graduation Parade Module). Please be sure that you read the Details and Parameters of the City of Parkland and Coral Springs Parade Document on the Class of 2021 Senior Portal